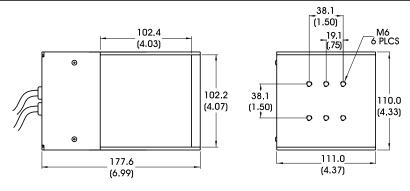

# **DL38144**

4" x 4" Axial Diffuse Illuminator

- Even illumination over the full 100mm x 100mm field of view.
- Designed for large object inspection of specular objects.



## Ordering Information

Standard Product: Shipped Next Day

DL38144\*

P/N: DL38144-660 Configured for use with Ai **Power Supply** 

★ Standard product requires a dual output power supply.

Optimal working distance: 25.4mm (1") **Effective Working Range:** 

12.7-50mm (.5"-2")

Standard Product Variation:

Shipped Within Two Weeks



<sup>†</sup>Not available in 12v

## Dimensional Information



**DIMENSIONS ARE IN MILETERS (INCHES)** 

#### Standard Variation Current Specifications

(blue) (green) (yellow) (orange) (red) (infra-red) (white) (RGB)

| @12 | N/A | N/A | N/A | N/A | 540 | 810 | N/A | N/A | mA |
|-----|-----|-----|-----|-----|-----|-----|-----|-----|----|
| @24 | 480 | 480 | 450 | 450 | 460 | 380 | 480 | N/A | mA |

#### Standard Product Information

**Product Lifetime:** 50,000 hours

0-60° C Operating Temperature: