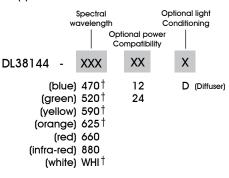

## Ordering Information

Standard Product: Shipped Next Day

DL38144\*

P/N: DL38144-660 Configured for use with Ai **Power Supply** 

★ Standard product requires a dual output power supply.

Optimal working distance: 25.4mm (1") **Effective Working Range:** 

12.7-50mm (.5"-2")

Standard Product Variation:

Shipped Within Two Weeks

<sup>†</sup>Not available in 12v