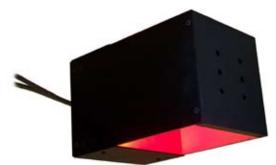

# **DL38144**

4" x 4" Axial Diffuse Illuminator

- Even illumination over the full 100mm x 100mm field of view.
- Designed for large object inspection of specular objects.