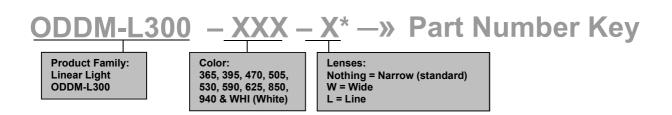

## ODDM-L300 Series Light Module OverDrive

## Over Drive Features

- Connects Directly to Cognex DM300 Reader
- Powered Directly from DM300 External Light Control
- SafeStrobe Technology ensures protected operation of LED's
- Industry Standard M12 Quick Disconnect
- High Speed >> Fast Response