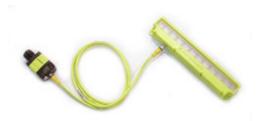

## ODDM-L300 Series Light Module OverDrive

## Over Drive Features

- Connects Directly to Cognex DM300 Reader
- Powered Directly from DM300 External Light Control
- SafeStrobe Technology ensures protected operation of LED's
- Industry Standard M12 Quick Disconnect
- High Speed >> Fast Response





| Connection          | Direct Connect to DM300 – 5 pin M12 jumper "male to female" |
|---------------------|-------------------------------------------------------------|
| Electrical Input    | Powered by DM300 – Maximum 500ma draw from DM300            |
| Current             | Max 500mAmp draw from DM300                                 |
| Strobe / Pulse Time | Specified by DM300                                          |





Direct connect cables available in 1 meter and 2 meter lengths.