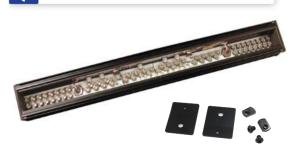

#### ODDM-LX520 Series LIGHT MODULE OverDrive

- Mounts to Cognex Xpand 25 accessory
- SafeStrobe Technology ensures protected operation of LED's
- Standard T-Slots for Mounting
- Industry Standard M12 Quick Disconnect
- High Speed >> Fast Response

ODDM - LX520 - XXX**Product Family:** Color: Linear Light 470, 530, 625, ODDM -LX520 850, 940 & WHI (White)