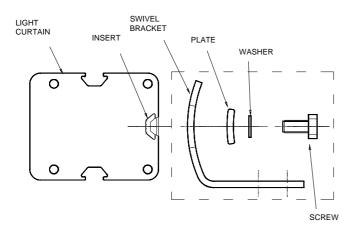

## ASSEMBLING THE BRACKETS WITH THE BARRIER

- Lodge the insert provided with the barrier in the guide on the back of the profile.
- Mount the adjustable brackets on the profile following the scheme of Figure 1.
- Fix the bracket to the barrier tightening the exagonal head screw.
- THE COMPONETS INSIDE THE DASHED BOX ARE CONTAINED IN THE FITTING BOX OF THE . SFB 4J BRACKETS.

SFB 4J Set of 4 fixing brackets

Figure 1