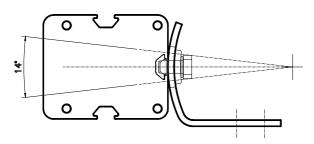

## **ADJUSTMENT**

Figure 2

Figure 3 Adjustable bracket fixing with 7°left orientation.

Centre mounting af the adjustable bracket.

Fine 14 degrees adjustment is available.

Figure 4 Adjustable bracket fixing with 7°right orientation.