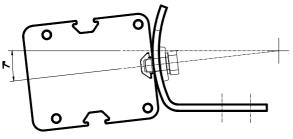

## **ADJUSTMENT**

Figure 2

Figure 3 Adjustable bracket fixing with 7°left orientation.

Centre mounting af the adjustable bracket.

Fine 14 degrees adjustment is available.

Figure 4 Adjustable bracket fixing with 7°right orientation.