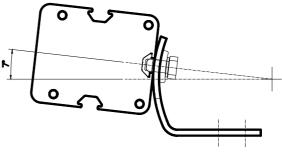

## **ADJUSTMENT**

Figure 2

Figure 3 Adjustable bracket fixing with 7°left orientation.

Centre mounting af the adjustable bracket.

Fine 14 degrees adjustment is available.

Figure 4 Adjustable bracket fixing with 7°right orientation.