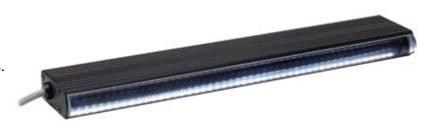

# **LL3148**

## 12" Line Light

- 4i) Ideally suited for use with line-scan cameras.
- **∠i**) 300mm of intense illumination.