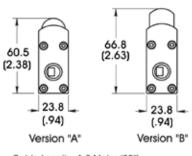

## Dimensional Information

Cable Length: 1.5 Meter (59")

### **DIMENSIONS ARE IN MILLIMETERS (INCHES)**