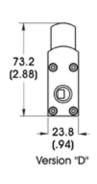

## Dimensional Information

Cable Length: 1.5 Meter (59")

### **DIMENSIONS ARE IN MILLIMETERS (INCHES)**