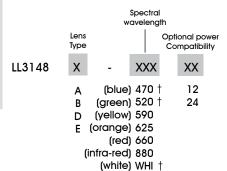

## Ordering Information

Standard Product: Shipped Next Day

## LL3148

P/N: LL3024A-WHI Configured for use with Ai Power Supply Standard Product Variation: Shipped Within Two Weeks

Lens & Aiming Information

|   |                     | Lens Type<br>A | Lens Type<br>B | Lens Type<br>D | Lens Type<br>E |
|---|---------------------|----------------|----------------|----------------|----------------|
| _ | Working<br>Distance | 25mm           | 50mm           | 75mm           | 125mm          |
|   | Line<br>Width       | 6mm            | 9.5mm          | 13mm           | 16mm           |

 $\dagger$  Not available in 12v