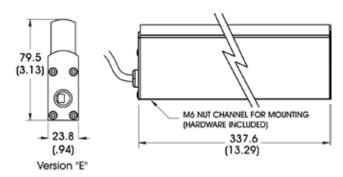

## Dimensional Information

Cable Length: 1.5 Meter (59")

### **DIMENSIONS ARE IN MILLIMETERS (INCHES)**