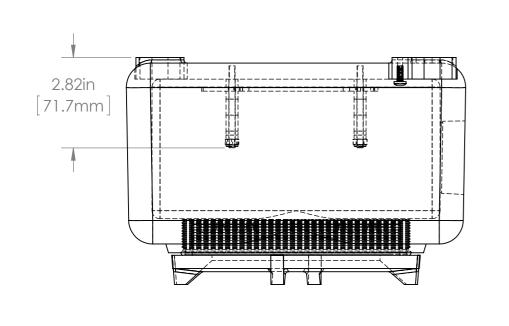

Phone +1 (412) 487-8211 Fax +1 (412) 486-3157

CAST ALUMINUM

WEIGHT:

L4-AJ ENCLOSURE DIMS

www.apgvision.com

SCALE:1:5

L4-AJ

А3