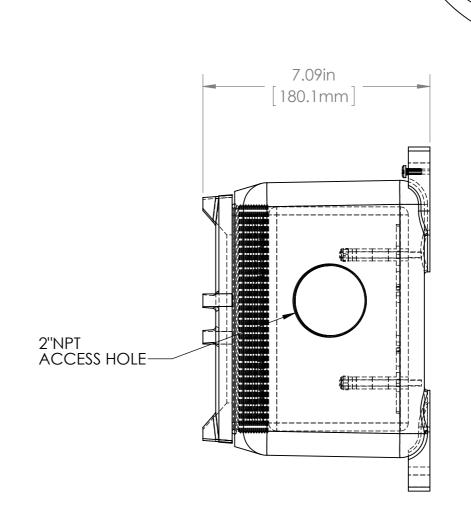

Phone +1 (412) 487-8211 Fax +1 (412) 486-3157

CAST ALUMINUM

WEIGHT:

L4-AJ ENCLOSURE DIMS

www.apgvision.com

SCALE:1:5

L4-AJ

А3