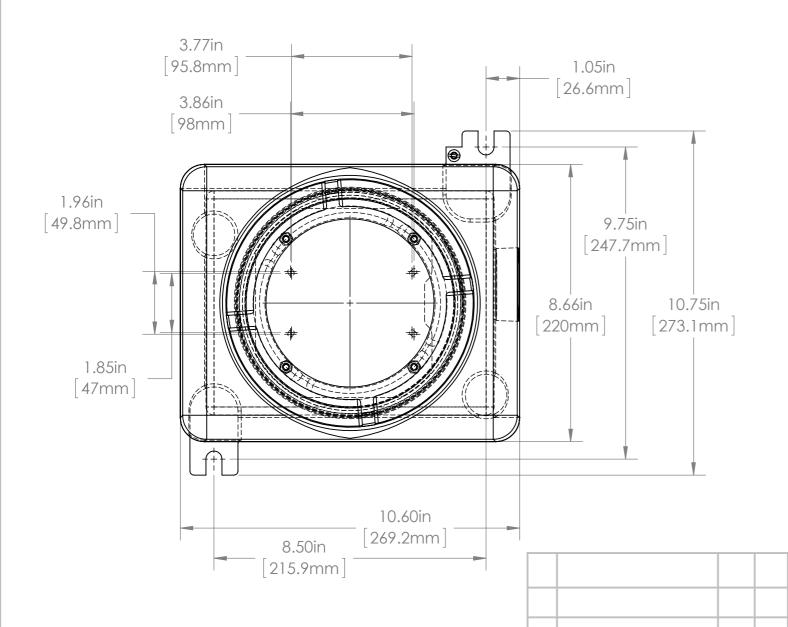

Phone +1 (412) 487-8211 Fax +1 (412) 486-3157

CAST ALUMINUM

WEIGHT:

L4-AJ ENCLOSURE DIMS

www.apgvision.com

SCALE:1:5

L4-AJ

А3