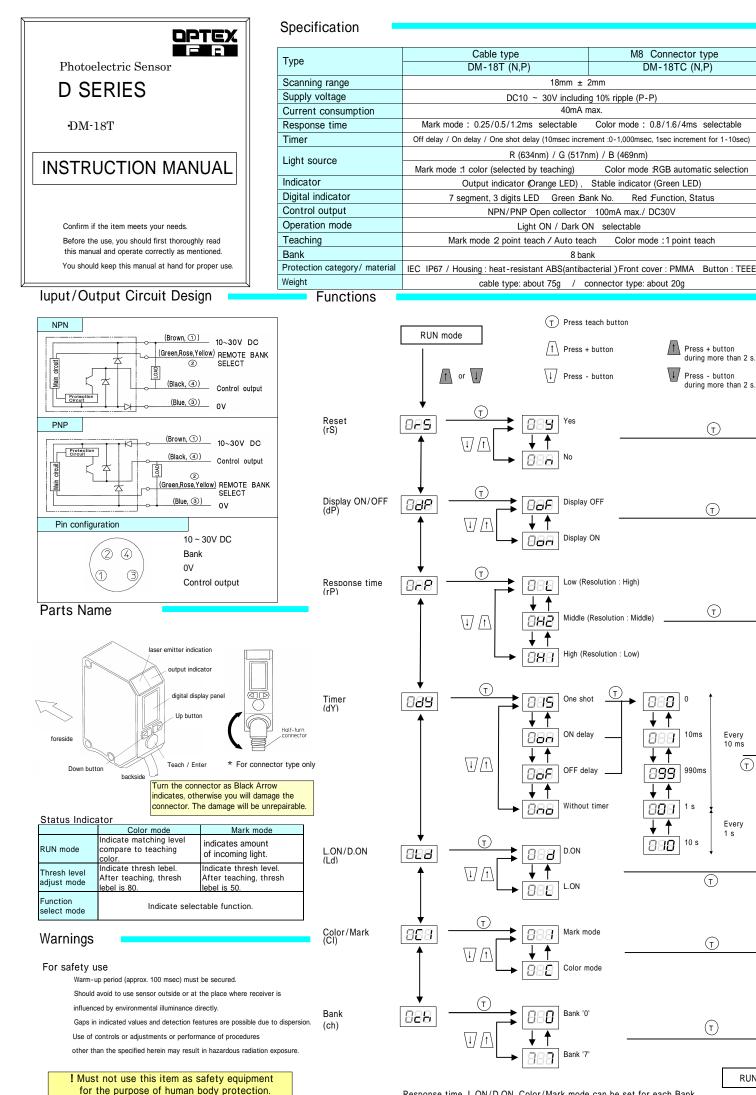

Response time, L.ON/D.ON, Color/Mark mode can be set for each Bank.

1 Press + button during more than 2 s.

Press - button

T

(T)

(T)

8

10ms

1 s

10 s

 $(\mathbf{T})$ 

(T)

(T)

RUN mode

Every

10 ms

Every

1 s

 $\overline{\bigcirc}$ 

luring more than 2 s.

## Manual adjustment of Threshold

If without pressing Teach button, it goes back to RUN automatically after 10 sec.