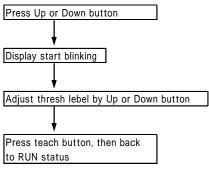

## Manual adjustment of Threshold

If without pressing Teach button, it goes back to RUN automatically after 10 sec.