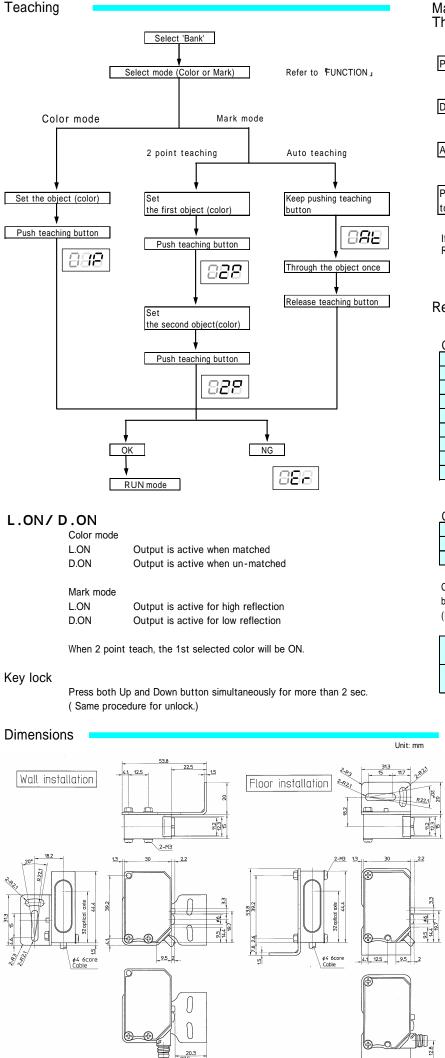

## **Remote Bank Selection**

| Cable | tvne |
|-------|------|
| Cable | type |

| Bank No. | Green | Rose | Yellow |  |  |
|----------|-------|------|--------|--|--|
| 0        | 0     | 0    | 0      |  |  |
| 1        | 0     | 0    | 1      |  |  |
| 2        | 0     | 1    | 0      |  |  |
| 3        | 0     | 1    | 1      |  |  |
| 4        | 1     | 0    | 0      |  |  |
| 5        | 1     | 0    | 1      |  |  |
| 6        | 1     | 1    | 0      |  |  |
| 7        | 1     | 1    | 1      |  |  |

## Connector type

| Bank No. | No. 2 pin |
|----------|-----------|
| 0        | 0         |
| 1        | 1         |

Connector type can select only 1 and 2 by remoto selection.

(Function select by button is 8 banks.)

| 0            | NPN | Open or connect to +V |
|--------------|-----|-----------------------|
|              | PNP | Open or connect to 0V |
| 1 NPN<br>PNP | NPN | Connect to 0V         |
|              | PNP | Connect to +V         |