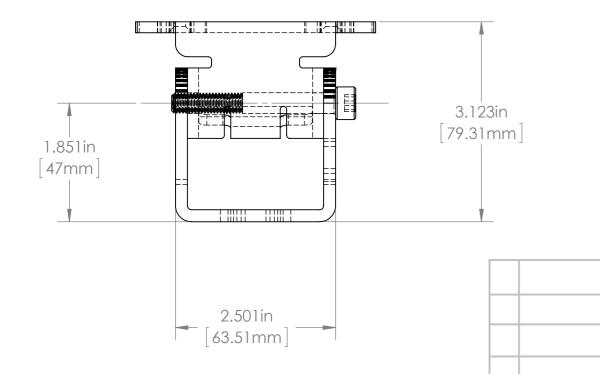

Q.A

DATE INIT.

NO. CHANGE

DO NOT SCALE DRAWING Allison Park Group, Inc. (APG) 4055 Alpha Drive BURNISHED This document is the property of APG and is considered company confidential. The information in this document is the property of APG and may not be used, reproduced, or distributed in whole or in part without the prior written permission of APG. Allison Park, PA 15101 USA DEBUR AND BREAK SHARP EDGES Phone +1 (412) 487-8211 Fax +1 (412) 486-3157 11/20/2012 MPTU-AH (COGNEX DM503) www.apgvision.com MPTU-AH ASSY 304 STAINLESS STEEL WEIGHT: SCALE:1:2