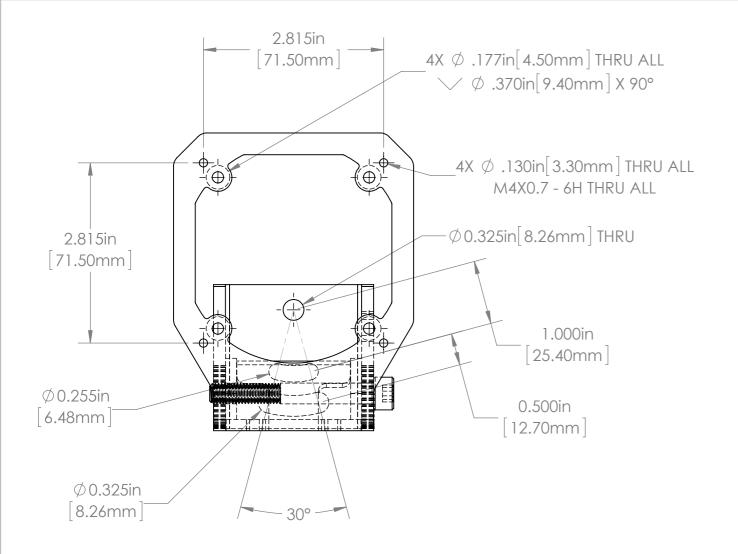

Q.A

DATE INIT.

NO. CHANGE

DO NOT SCALE DRAWING Allison Park Group, Inc. (APG) 4055 Alpha Drive BURNISHED This document is the property of APG and is considered company confidential. The information in this document is the property of APG and may not be used, reproduced, or distributed in whole or in part without the prior written permission of APG. Allison Park, PA 15101 USA DEBUR AND BREAK SHARP EDGES Phone +1 (412) 487-8211 Fax +1 (412) 486-3157 11/20/2012 MPTU-AH (COGNEX DM503) www.apgvision.com MPTU-AH ASSY 304 STAINLESS STEEL WEIGHT: SCALE:1:2