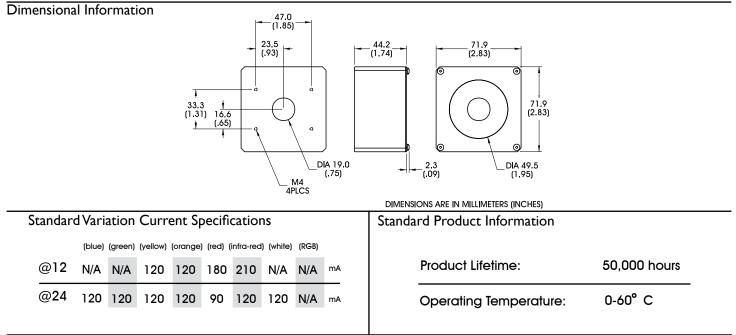

## Ordering Information

Standard Product: Shipped Next Day

DL2230

P/N: DL2230-660 Configured for use with Ai Power Supply

Optional power Compatibility Spectral wavelength XX DL2230 -XXX (blue) 470<sup>†</sup> 12 (green) 520<sup>†</sup> 24 (yellow) 590 (orange) 625 (red) 660 (infra-red) 880 (White) WHI

<sup>†</sup> Not available in 12v

Standard Product Variation:

Shipped Within Two Weeks

Optimal working distance: 25.4mm (1") Effective Working Range: 12.7-50mm (.5"-2")