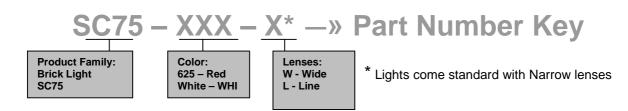

|
| GREEN Indicator LED  | ON = Power                                                                                                                                         |                       |
| YELLOW Indicator LED | ON = strobe active / LED's on                                                                                                                      |                       |
| Strobe Inputs        | PNP ► +4VDC or greater to activate.                                                                                                                | NPN ► GND to activate |
| Strobe Mode          | The Light will operate in either continuous or strobe mode. In strobe mode, the output pulse width will track the pulse width of the strobe pulse. |                       |





Smart Vision Lights • 1887 Holton Rd. • Suite D 353 • Muskegon, MI 49445 •Phone 231.722.1199 www.smartvisionlights.com