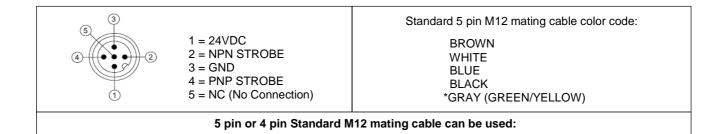

| Electrical Input     | Voltage - 24 VDC +/- 5%                                                                                                                            | Maximum 12 Watts      |
|----------------------|----------------------------------------------------------------------------------------------------------------------------------------------------|-----------------------|
| Current              | Max 500mA draw                                                                                                                                     |                       |
| GREEN Indicator LED  | ON = Power                                                                                                                                         |                       |
| YELLOW Indicator LED | ON = strobe active / LED's on                                                                                                                      |                       |
| Strobe Inputs        | PNP ► +4VDC or greater to activate.                                                                                                                | NPN ► GND to activate |
| Strobe Mode          | The Light will operate in either continuous or strobe mode. In strobe mode, the output pulse width will track the pulse width of the strobe pulse. |                       |