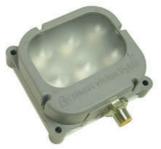

## SC75 Series Spot Light

## Features

- Low Cost machine vision light
- 6 High Current LED's
- M12 Quick Disconnect
- Driver built in No External wiring to a driver
- PNP and NPN Strobe input
- Continuous operation or Strobe
- Standard optics provide tight focused light