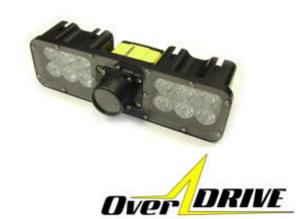

## Over Drive Features

- Mounts Directly to DataMan 300 camera
- SafeStrobe Technology ensures protected operation of LED's
- Standard T-Slots for Mounting
- Industry Standard M12 Quick Disconnect
- High Speed >> Fast Response
- Powered Directly from DM300 External Light Control