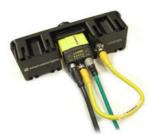

## Over Drive Features

- Mounts Directly to DataMan 300 camera
- SafeStrobe Technology ensures protected operation of LED's
- Standard T-Slots for Mounting
- Industry Standard M12 Quick Disconnect
- High Speed >> Fast Response
- Powered Directly from DM300 External Light Control



| Connection          | Direct Connect to DM300 – 5 pin M12 jumper "male to female" |
|---------------------|-------------------------------------------------------------|
| Duty Cycle          | Specified by DM300 Camera                                   |
| Power               | Powered by DM300 – Maximum 500ma draw from DM300            |
| Strobe / Pulse Time | Specified by DM300                                          |





T-Nuts and screws





Cable included with light