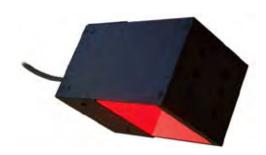

# **DL37100**

3" x 3" Axial Diffuse Illuminator

- (Ai) Even illumination over the full 75mm x 75mm field of view.
- ✓ii) Designed for inspecting large specular objects.

### DL37100

P/N: DL37100-660 Configured for use with Ai Power Supply

Optimal working distance: 25.4mm (1") Effective Working Range: 12.7-50mm (.5"-2") Standard Product Variation: Shipped Within Two Weeks