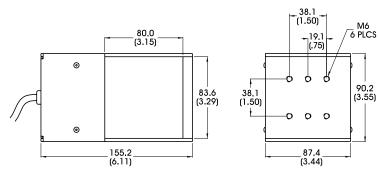

#### Dimensional Information

Cable Length: 1.5 Meter (59")

DIMENSIONS ARE IN MILLIMETERS (INCHES)