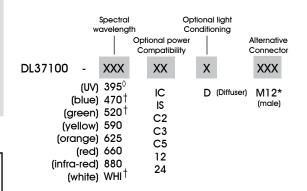

#### Ordering Information

Standard Product: Shipped Next Day

◊UV LEDs have a considerably shorter half-life than other LEDs (<1000hrs). For this reason Ai recommends these LEDs be used in strobe mode only. For applications requiring continuous 24v power, contact Ai for assistance.

IC = iC\$ (requires 24v power supply)

IS = iSU (requires 24v power supply)

C2 = Ai Connector

C3 = Pulsar 710 Connector

C5 = Pulsar 320 Connector

 $\star$  Available with IC, IS, and 24v options only

Click for Installation Models & Drawings

† Not available in 12v