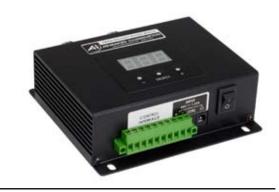

## **CS420**

# Dual Output Intensity Controller

- (with Digital Interface)
- User interface provides three-button/three digit display. (RS232 programmable as well.)
- **∠i**) Provides independent intensity control for two light outputs.

### CS420

P/N: CS420