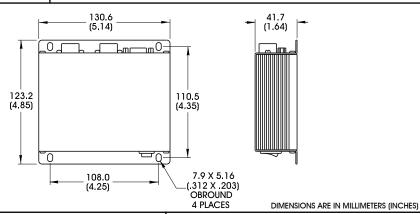

### **Dimensional Information**

Additional Information

Power Requirements: 1Amp @ 24vDC

Optional Power Supply: Shipped Next Day

P/N: PS-24