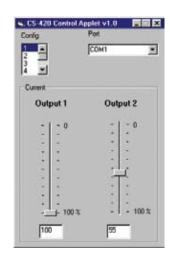

#### **CS420 Control Applet**

The CS420 Control Applet enables the user to program the intensity levels of up to two lights connected to a CS420 dual output intensity controller. Intensity is expressed as a percentage between 0 and 100 percent, where 0 percent represents minimum intensity and 100 percent maximum intensity. Maximum intensity is calculated based on the SignaTech signature of the light and various controller operating parameters.