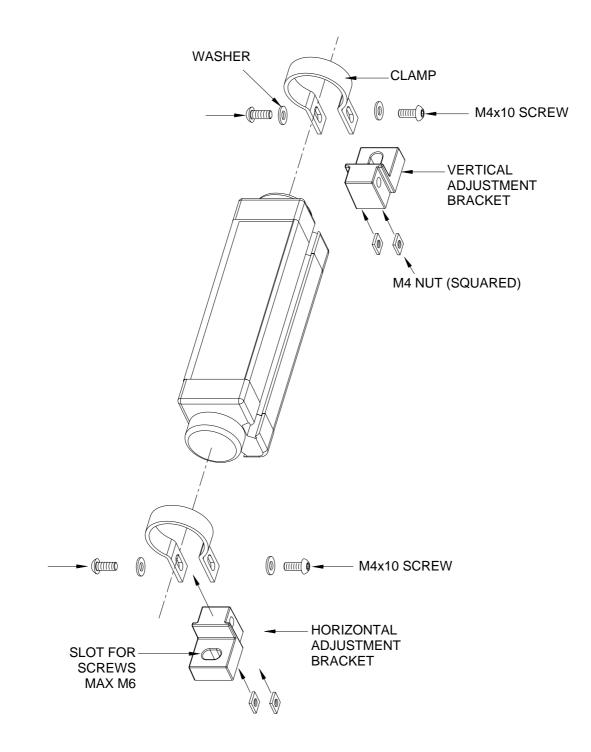

## 4 SFB adjustable fixing brackets set

The present technical sheet is supplied with the **4 SFB adjustable fixing brackets set**, to permit the customer to have the correct instructions about the fixing of these brackets on the ADMIRAL/VISION series light curtains.

## DESCRIPTION

The two plastic brackets allow accurate adjustment of the vertical and horizontal position of the light curtain.

The rotation of the barrier along the longitudinal axis is possible using the two circular clamps. To perform the rotation:

- loosen the clamps (upper and lower) acting on the two M4x10 screws;
- execute the rotation;
- tighten the two clamps acting on the two M4x10 screws.

Example of assembly with deviation from the fixing surface.