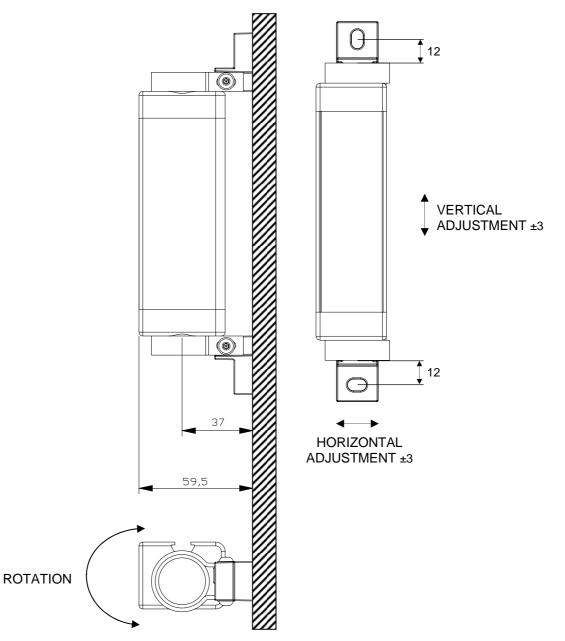

## DESCRIPTION

The two plastic brackets allow accurate adjustment of the vertical and horizontal position of the light curtain.

The rotation of the barrier along the longitudinal axis is possible using the two circular clamps. To perform the rotation:

- loosen the clamps (upper and lower) acting on the two M4x10 screws;
- execute the rotation;
- tighten the two clamps acting on the two M4x10 screws.

Example of assembly with deviation from the fixing surface.