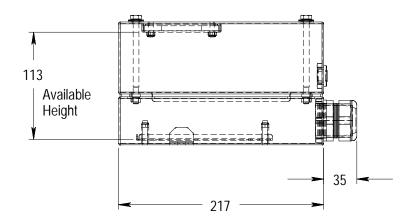

Title

100% 316 stainless steel construction Glass or poly viewport window Designed for FDA food applications Drillable cord grip w/29mm dia opening 113mm height for camera/lens Air cooling/Air curtain options (kit)