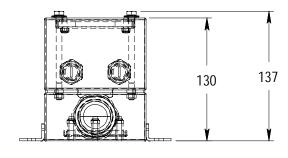

Title

100% 316 stainless steel construction Glass or poly viewport window Designed for FDA food applications Drillable cord grip w/29mm dia opening 113mm height for camera/lens Air cooling/Air curtain options (kit)