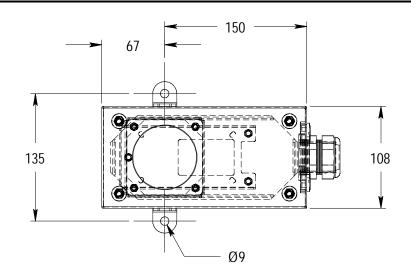

Title

100% 316 stainless steel construction Glass or poly viewport window Designed for FDA food applications Drillable cord grip w/29mm dia opening 113mm height for camera/lens Air cooling/Air curtain options (kit)