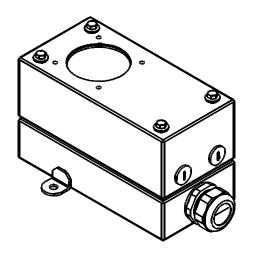

Title

100% 316 stainless steel construction Glass or poly viewport window Designed for FDA food applications Drillable cord grip w/29mm dia opening 113mm height for camera/lens Air cooling/Air curtain options (kit)