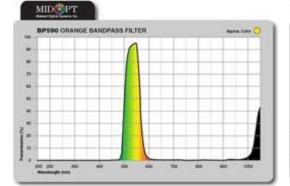

## **Filter Kit Contents:**

The all-purpose Machine Vision Filter Kit with our 10 most popular and useful filters.

Filters include: <u>BP324</u>, <u>BP470</u>, <u>BP525</u>, <u>BP550</u>, <u>BP590</u>, <u>BP635</u>, <u>BP660</u>, <u>BP850</u>, <u>PR032</u>, <u>LA120</u>, plus a 115mm square of <u>polarizing sheet material</u> for polarizing lighting.