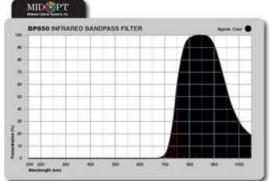

## **Filter Kit Contents:**

The all-purpose Machine Vision Filter Kit with our 10 most popular and useful filters.

Filters include: <u>BP324</u>, <u>BP470</u>, <u>BP525</u>, <u>BP550</u>, <u>BP590</u>, <u>BP635</u>, <u>BP660</u>, <u>BP850</u>, <u>PR032</u>, <u>LA120</u>, plus a 115mm square of <u>polarizing sheet material</u> for polarizing lighting.