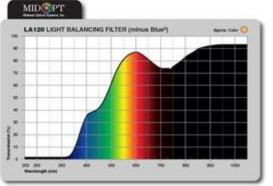

## **Filter Kit Contents:**

The all-purpose Machine Vision Filter Kit with our 10 most popular and useful filters.

Filters include: <u>BP324</u>, <u>BP470</u>, <u>BP525</u>, <u>BP550</u>, <u>BP590</u>, <u>BP635</u>, <u>BP660</u>, <u>BP850</u>, <u>PR032</u>, <u>LA120</u>, plus a 115mm square of <u>polarizing sheet material</u> for polarizing lighting.