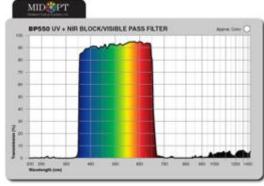

## **Filter Kit Contents:**

The all-purpose Machine Vision Filter Kit with our 10 most popular and useful filters.

Filters include: <u>BP324</u>, <u>BP470</u>, <u>BP525</u>, <u>BP550</u>, <u>BP590</u>, <u>BP635</u>, <u>BP660</u>, <u>BP850</u>, <u>PR032</u>, <u>LA120</u>, plus a 115mm square of <u>polarizing sheet material</u> for polarizing lighting.