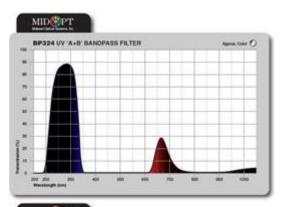

## **Filter Kit Contents:**

The all-purpose Machine Vision Filter Kit with our 10 most popular and useful filters.

Filters include: <u>BP324</u>, <u>BP470</u>, <u>BP525</u>, <u>BP550</u>, <u>BP590</u>, <u>BP635</u>, <u>BP660</u>, <u>BP850</u>, <u>PR032</u>, <u>LA120</u>, plus a 115mm square of <u>polarizing sheet material</u> for polarizing lighting.