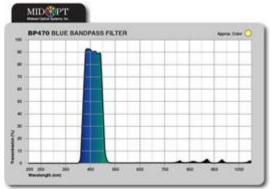

## **Filter Kit Contents:**

The all-purpose Machine Vision Filter Kit with our 10 most popular and useful filters.

Filters include: <u>BP324</u>, <u>BP470</u>, <u>BP525</u>, <u>BP550</u>, <u>BP590</u>, <u>BP635</u>, <u>BP660</u>, <u>BP850</u>, <u>PR032</u>, <u>LA120</u>, plus a 115mm square of <u>polarizing sheet material</u> for polarizing lighting.