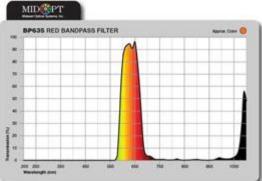

## **Filter Kit Contents:**

The all-purpose Machine Vision Filter Kit with our 10 most popular and useful filters.

Filters include: <u>BP324</u>, <u>BP470</u>, <u>BP525</u>, <u>BP550</u>, <u>BP590</u>, <u>BP635</u>, <u>BP660</u>, <u>BP850</u>, <u>PR032</u>, <u>LA120</u>, plus a 115mm square of <u>polarizing sheet material</u> for polarizing lighting.