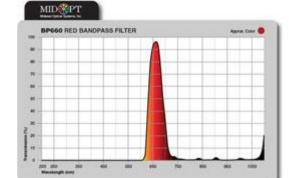

## **Filter Kit Contents:**

The all-purpose Machine Vision Filter Kit with our 10 most popular and useful filters.

Filters include: <u>BP324</u>, <u>BP470</u>, <u>BP525</u>, <u>BP550</u>, <u>BP590</u>, <u>BP635</u>, <u>BP660</u>, <u>BP850</u>, <u>PR032</u>, <u>LA120</u>, plus a 115mm square of <u>polarizing sheet material</u> for polarizing lighting.