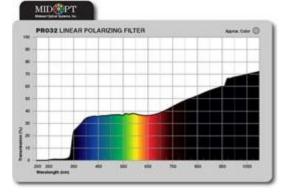

## **Filter Kit Contents:**

The all-purpose Machine Vision Filter Kit with our 10 most popular and useful filters.

Filters include: <u>BP324</u>, <u>BP470</u>, <u>BP525</u>, <u>BP550</u>, <u>BP590</u>, <u>BP635</u>, <u>BP660</u>, <u>BP850</u>, <u>PR032</u>, <u>LA120</u>, plus a 115mm square of <u>polarizing sheet material</u> for polarizing lighting.