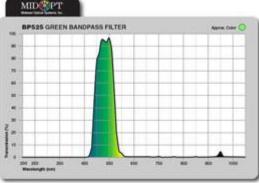

## **Filter Kit Contents:**

The all-purpose Machine Vision Filter Kit with our 10 most popular and useful filters.

Filters include: <u>BP324</u>, <u>BP470</u>, <u>BP525</u>, <u>BP550</u>, <u>BP590</u>, <u>BP635</u>, <u>BP660</u>, <u>BP850</u>, <u>PR032</u>, <u>LA120</u>, plus a 115mm square of <u>polarizing sheet material</u> for polarizing lighting.