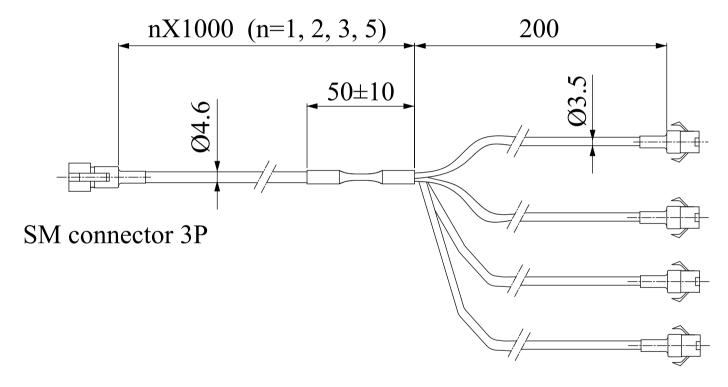

## FCB-F-n (n=1, 2, 3, 5)

SM connector 3P

## **Branch Cables**

Use a branch cable when you need to connect several lights to one power unit.

| 2-branch<br>12V | CB-W-1  | Used to connect 12-V lights to a power unit.  One channel for the power unit and two channels for the lights.  Branch ends: 20 cmX2.  | Cable length: 1m |
|-----------------|---------|---------------------------------------------------------------------------------------------------------------------------------------|------------------|
|                 | CB-W-2  |                                                                                                                                       | Cable length: 2m |
|                 | CB-W-3  |                                                                                                                                       | Cable length: 3m |
|                 | CB-W-5  |                                                                                                                                       | Cable length: 5m |
| 2-branch<br>24V | FCB-W-1 | Used to connect 24-V lights to a power unit.  One channel for the power unit and two channels for the lights.  Branch ends: 20 cmX2.  | Cable length: 1m |
|                 | FCB-W-2 |                                                                                                                                       | Cable length: 2m |
|                 | FCB-W-3 |                                                                                                                                       | Cable length: 3m |
|                 | FCB-W-5 |                                                                                                                                       | Cable length: 5m |
| 4-branch<br>12V | CB-F-1  | Used to connect 12-V lights to a power unit.  One channel for the power unit and four channels for the lights.  Branch ends: 20 cmX4. | Cable length: 1m |
|                 | CB-F-2  |                                                                                                                                       | Cable length: 2m |
|                 | CB-F-3  |                                                                                                                                       | Cable length: 3m |
|                 | CB-F-5  |                                                                                                                                       | Cable length: 5m |
| 4-branch<br>24V | FCB-F-1 | Used to connect 24-V lights to a power unit.  One channel for the power unit and four channels for the lights.  Branch ends: 20 cm×4. | Cable length: 1m |
|                 | FCB-F-2 |                                                                                                                                       | Cable length: 2m |
|                 | FCB-F-3 |                                                                                                                                       | Cable length: 3m |
|                 | FCB-F-5 |                                                                                                                                       | Cable length: 5m |