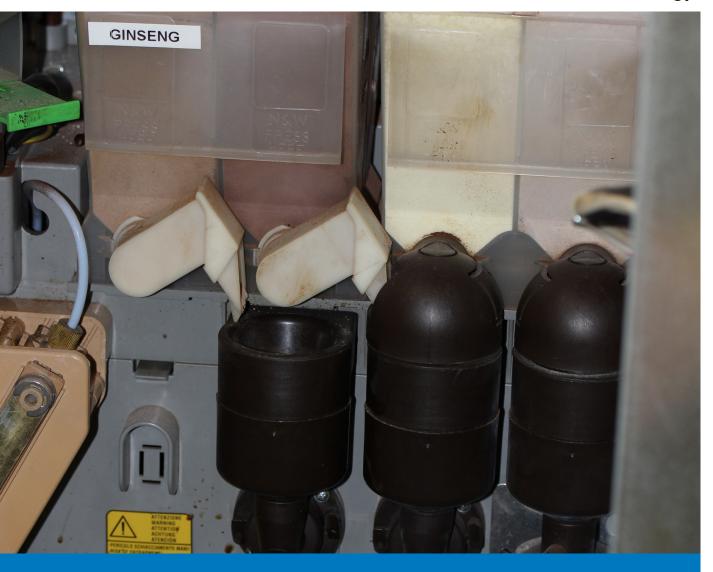

### **MARKET SECTORS**

**DESCRIPTION OF** THE MARKET SECTOR AND ITS TYPICAL **ACTIVITY** 

**APPLIED SOLUTION** 

Vending machines

Vending machines distributing hot beverages like milk, coffee or tea, need to detect the level of powders that have to be mixed with hot water.

M.D. Micro Detectors' Capacitive Sensors can detect the level granting the correct distribution of products.