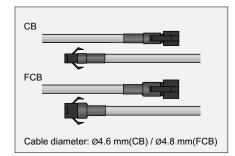

## **Extension Cables**

| Model Application Description | ion |
|-------------------------------|-----|
|-------------------------------|-----|

Cables that come with lights are about 30 cm. The following are available as cable extensions.

| 12V | CB-1  | Used to connect a 12 V light to a power unit.                         | Cable length: 1m |
|-----|-------|-----------------------------------------------------------------------|------------------|
|     | CB-2  |                                                                       | Cable length: 2m |
|     | CB-3  |                                                                       | Cable length: 3m |
|     | CB-5  |                                                                       | Cable length: 5m |
| 24V | FCB-1 | Used to connect a 24V light and an HLV series light to a power supply | Cable length: 1m |
|     | FCB-2 |                                                                       | Cable length: 2m |
|     | FCB-3 |                                                                       | Cable length: 3m |
|     | FCB-5 |                                                                       | Cable length: 5m |