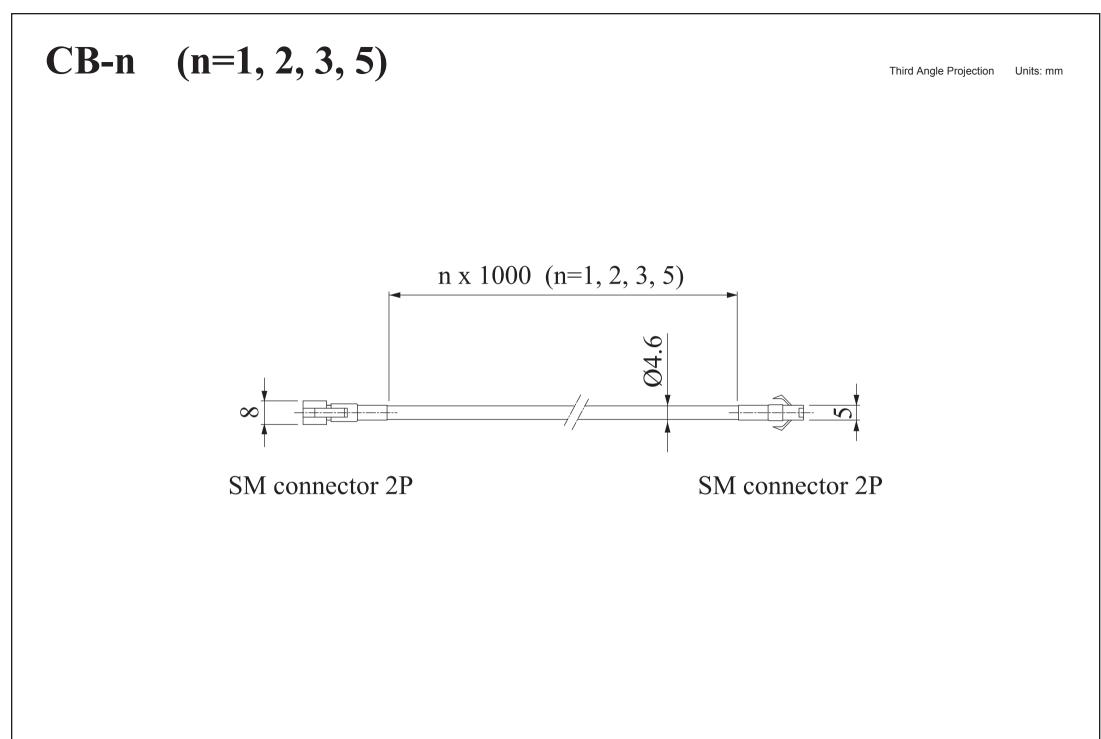

## **Extension Cables**

| Model Application Description | ion |
|-------------------------------|-----|
|-------------------------------|-----|

Cables that come with lights are about 30 cm. The following are available as cable extensions.

| 12V | CB-1  | Used to connect a 12 V light to a power unit.                         | Cable length: 1m |
|-----|-------|-----------------------------------------------------------------------|------------------|
|     | CB-2  |                                                                       | Cable length: 2m |
|     | CB-3  |                                                                       | Cable length: 3m |
|     | CB-5  |                                                                       | Cable length: 5m |
| 24V | FCB-1 | Used to connect a 24V light and an HLV series light to a power supply | Cable length: 1m |
|     | FCB-2 |                                                                       | Cable length: 2m |
|     | FCB-3 |                                                                       | Cable length: 3m |
|     | FCB-5 |                                                                       | Cable length: 5m |