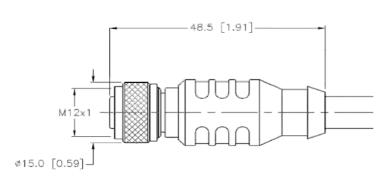

| Cognex M12-12 to Flying Lead Power and IO Cable                                 |               |               |
|---------------------------------------------------------------------------------|---------------|---------------|
|                                                                                 |               |               |
|                                                                                 | Standard      | Right-angle   |
|                                                                                 | M12 Connector | M12 Connector |
|                                                                                 | (Straight)    | (135-deg key) |
|                                                                                 |               |               |
| Length                                                                          | Part Number   | Part Number   |
| 5M (15 ft)                                                                      | CCB-PWRIO-05  | CCB-PWRIO-05R |
| 10M (30 ft)                                                                     | CCB-PWRIO-10  | CCB-PWRIO-10R |
| 15M (45 ft)                                                                     | CCB-PWRIO-15  | CCB-PWRIO-15R |
| Power and IO cables are black and have M12-12 to flying leads and are used with |               |               |
| the In-Sight 7000 vision system.                                                |               |               |