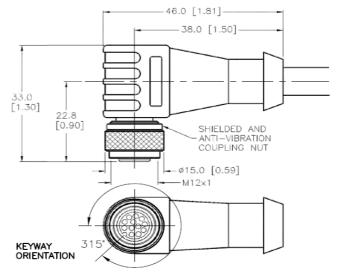

| Cognex M12-12 to Flying Lead Power and IO Cable                                 |               |               |
|---------------------------------------------------------------------------------|---------------|---------------|
|                                                                                 |               |               |
|                                                                                 | Standard      | Right-angle   |
|                                                                                 | M12 Connector | M12 Connector |
|                                                                                 | (Straight)    | (135-deg key) |
|                                                                                 |               |               |
| Length                                                                          | Part Number   | Part Number   |
| 5M (15 ft)                                                                      | CCB-PWRIO-05  | CCB-PWRIO-05R |
| 10M (30 ft)                                                                     | CCB-PWRIO-10  | CCB-PWRIO-10R |
| 15M (45 ft)                                                                     | CCB-PWRIO-15  | CCB-PWRIO-15R |
| Power and IO cables are black and have M12-12 to flying leads and are used with |               |               |
| the In-Sight 7000 vision system.                                                |               |               |