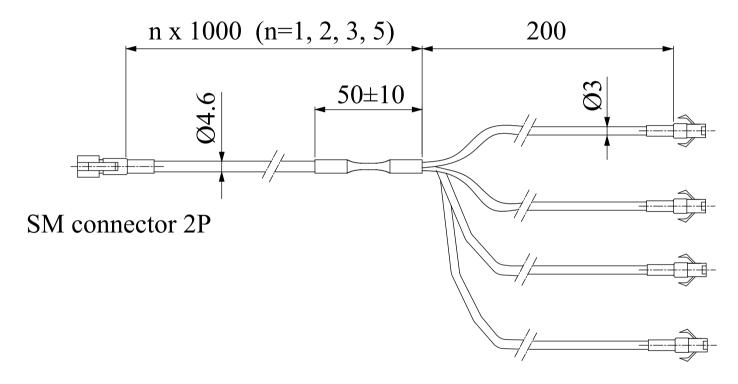

## CB-F-n (n=1, 2, 3, 5)

SM connector 2P

## **Extension Cables**

| Model Application Description |
|-------------------------------|
|-------------------------------|

Cables that come with lights are about 30 cm. The following are available as cable extensions.

|  | 12V | CB-1  | Used to connect a 12 V light to a power unit.                         | Cable length: 1m |
|--|-----|-------|-----------------------------------------------------------------------|------------------|
|  |     | CB-2  |                                                                       | Cable length: 2m |
|  |     | CB-3  |                                                                       | Cable length: 3m |
|  |     | CB-5  |                                                                       | Cable length: 5m |
|  | 24V | FCB-1 | Used to connect a 24V light and an HLV series light to a power supply | Cable length: 1m |
|  |     | FCB-2 |                                                                       | Cable length: 2m |
|  |     | FCB-3 |                                                                       | Cable length: 3m |
|  |     | FCB-5 |                                                                       | Cable length: 5m |