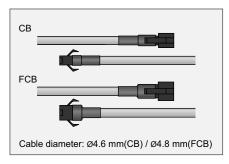

## CB-F-n (n=1, 2, 3, 5)

SM connector 2P

## **Extension Cables**

| Model Application Description |
|-------------------------------|
|-------------------------------|

Cables that come with lights are about 30 cm. The following are available as cable extensions.

|  | 12V | CB-1  | Used to connect a 12 V light to a power unit.                         | Cable length: 1m |
|--|-----|-------|-----------------------------------------------------------------------|------------------|
|  |     | CB-2  |                                                                       | Cable length: 2m |
|  |     | CB-3  |                                                                       | Cable length: 3m |
|  |     | CB-5  |                                                                       | Cable length: 5m |
|  | 24V | FCB-1 | Used to connect a 24V light and an HLV series light to a power supply | Cable length: 1m |
|  |     | FCB-2 |                                                                       | Cable length: 2m |
|  |     | FCB-3 |                                                                       | Cable length: 3m |
|  |     | FCB-5 |                                                                       | Cable length: 5m |