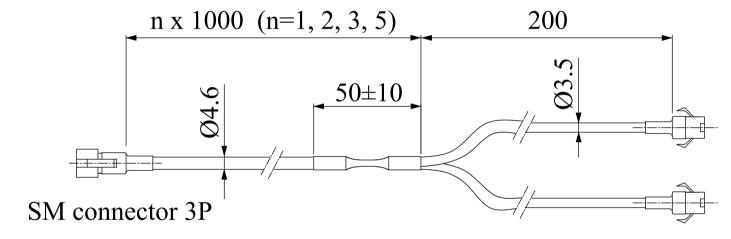

## FCB-W-n (n=1, 2, 3, 5)

SM connector 3P

## **Branch Cables**

Use a branch cable when you need to connect several lights to one power unit.

| 2-branch<br>12V | CB-W-1  | Used to connect 12-V lights to a power unit.  One channel for the power unit and two channels for the lights.  Branch ends: 20 cmX2.  | Cable length: 1m |
|-----------------|---------|---------------------------------------------------------------------------------------------------------------------------------------|------------------|
|                 | CB-W-2  |                                                                                                                                       | Cable length: 2m |
|                 | CB-W-3  |                                                                                                                                       | Cable length: 3m |
|                 | CB-W-5  |                                                                                                                                       | Cable length: 5m |
| 2-branch<br>24V | FCB-W-1 | Used to connect 24-V lights to a power unit.  One channel for the power unit and two channels for the lights.  Branch ends: 20 cmX2.  | Cable length: 1m |
|                 | FCB-W-2 |                                                                                                                                       | Cable length: 2m |
|                 | FCB-W-3 |                                                                                                                                       | Cable length: 3m |
|                 | FCB-W-5 |                                                                                                                                       | Cable length: 5m |
| 4-branch<br>12V | CB-F-1  | Used to connect 12-V lights to a power unit.  One channel for the power unit and four channels for the lights.  Branch ends: 20 cmX4. | Cable length: 1m |
|                 | CB-F-2  |                                                                                                                                       | Cable length: 2m |
|                 | CB-F-3  |                                                                                                                                       | Cable length: 3m |
|                 | CB-F-5  |                                                                                                                                       | Cable length: 5m |
| 4-branch<br>24V | FCB-F-1 | Used to connect 24-V lights to a power unit.  One channel for the power unit and four channels for the lights.  Branch ends: 20 cm×4. | Cable length: 1m |
|                 | FCB-F-2 |                                                                                                                                       | Cable length: 2m |
|                 | FCB-F-3 |                                                                                                                                       | Cable length: 3m |
|                 | FCB-F-5 |                                                                                                                                       | Cable length: 5m |