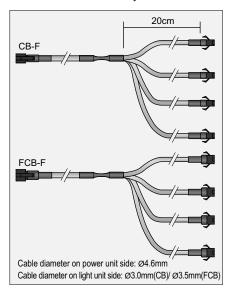

## **Branch Cables**

Use a branch cable when you need to connect several lights to one power unit.

| 2-branch<br>12V | CB-W-1  | Used to connect 12-V lights to a power unit.  One channel for the power unit and two channels for the lights.  Branch ends: 20 cmX2.  | Cable length: 1m |
|-----------------|---------|---------------------------------------------------------------------------------------------------------------------------------------|------------------|
|                 | CB-W-2  |                                                                                                                                       | Cable length: 2m |
|                 | CB-W-3  |                                                                                                                                       | Cable length: 3m |
|                 | CB-W-5  |                                                                                                                                       | Cable length: 5m |
| 2-branch<br>24V | FCB-W-1 | Used to connect 24-V lights to a power unit.  One channel for the power unit and two channels for the lights.  Branch ends: 20 cmX2.  | Cable length: 1m |
|                 | FCB-W-2 |                                                                                                                                       | Cable length: 2m |
|                 | FCB-W-3 |                                                                                                                                       | Cable length: 3m |
|                 | FCB-W-5 |                                                                                                                                       | Cable length: 5m |
| 4-branch<br>12V | CB-F-1  | Used to connect 12-V lights to a power unit.  One channel for the power unit and four channels for the lights.  Branch ends: 20 cmX4. | Cable length: 1m |
|                 | CB-F-2  |                                                                                                                                       | Cable length: 2m |
|                 | CB-F-3  |                                                                                                                                       | Cable length: 3m |
|                 | CB-F-5  |                                                                                                                                       | Cable length: 5m |
| 4-branch<br>24V | FCB-F-1 | Used to connect 24-V lights to a power unit.  One channel for the power unit and four channels for the lights.  Branch ends: 20 cm×4. | Cable length: 1m |
|                 | FCB-F-2 |                                                                                                                                       | Cable length: 2m |
|                 | FCB-F-3 |                                                                                                                                       | Cable length: 3m |
|                 | FCB-F-5 |                                                                                                                                       | Cable length: 5m |