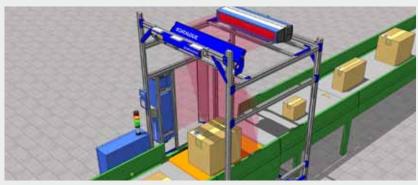

## **DIMENSION WEIGH SCAN (DWS) SYSTEMS**

Datalogic's DWS systems are a turnkey solution to dim-weight applications.