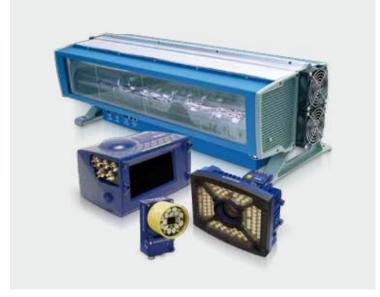

## PARCEL AND POSTAL AUTO-ID SOLUTIONS

Datalogic provides parcel and postal auto-ID solutions for global postal applications that range from simple to highly complex.