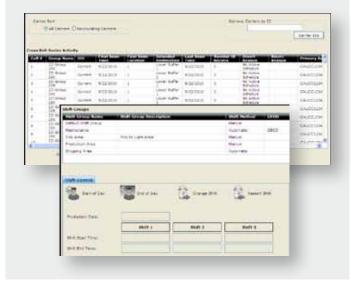

## **INFORMATION SYSTEMS**

Control panels provide system feedback, database management, and intefaces to upper level systems including OCR engines.