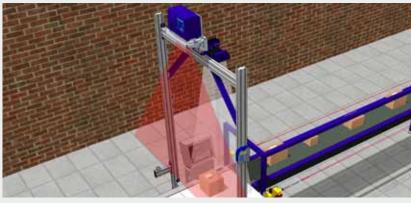

## **DIMENSION WEIGH SCAN (DWS) SYSTEMS**

Datalogic's DWS systems are a turnkey solution to dim-weight applications.