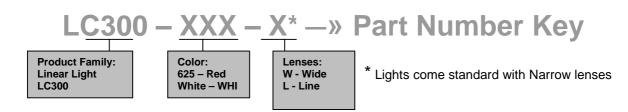

|
| GREEN Indicator LED  | ON = Power                                                                                                                                         |                       |
| YELLOW Indicator LED | ON = strobe active / LED's on                                                                                                                      |                       |
| Strobe Inputs        | PNP ► +4VDC or greater to activate.                                                                                                                | NPN ► GND to activate |
| Strobe Mode          | The Light will operate in either continuous or strobe mode. In strobe mode, the output pulse width will track the pulse width of the strobe pulse. |                       |





Smart Vision Lights • 1887 Holton Rd. • Suite D 353 • Muskegon, MI 49445 •Phone 231.722.1199 www.smartvisionlights.com