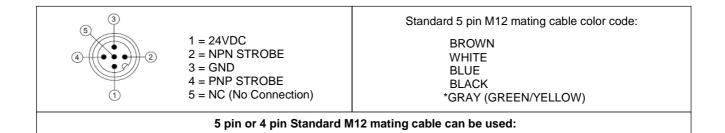

| Electrical Input     | Voltage - 24 VDC +/- 5%                                                                                                                            | Maximum 24 Watts      |
|----------------------|----------------------------------------------------------------------------------------------------------------------------------------------------|-----------------------|
| Current              | Max 1Amp draw                                                                                                                                      |                       |
| GREEN Indicator LED  | ON = Power                                                                                                                                         |                       |
| YELLOW Indicator LED | ON = strobe active / LED's on                                                                                                                      |                       |
| Strobe Inputs        | PNP ► +4VDC or greater to activate.                                                                                                                | NPN ► GND to activate |
| Strobe Mode          | The Light will operate in either continuous or strobe mode. In strobe mode, the output pulse width will track the pulse width of the strobe pulse. |                       |