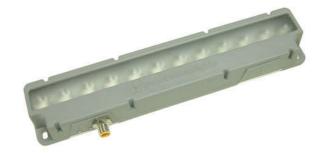

## LC300 Series Linear Light

## Features

- Low Cost machine vision light
- 12 High Current LED's
- M12 Quick Disconnect
- Driver built in No External wiring to a driver
- PNP and NPN Strobe input
- Continuous operation or Strobe
- Standard optics provide tight focused light