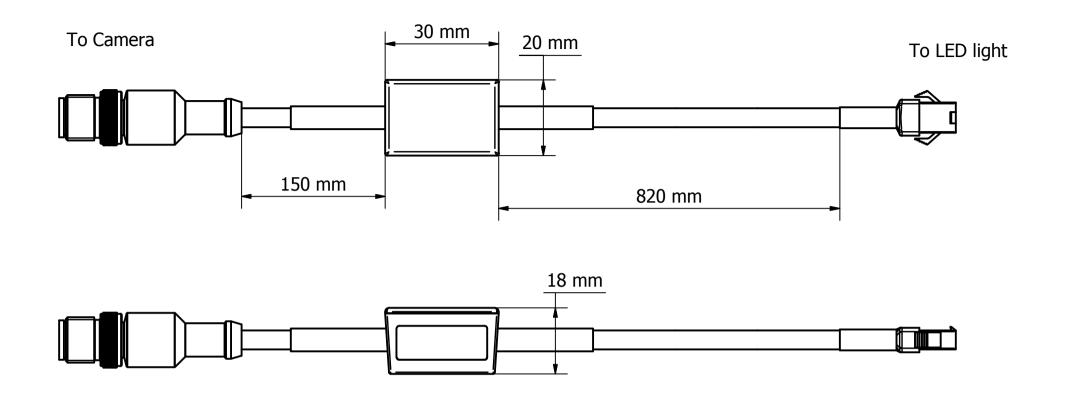

## Specification for Quotation

| Product name             | On/Off Module                                                                                     |
|--------------------------|---------------------------------------------------------------------------------------------------|
| Model                    | IFL-CGR-24-SM-PNP                                                                                 |
| Emitting method          | Constant lighting                                                                                 |
| Driving method           | Constant voltage system                                                                           |
| Control method           | Lighting time control                                                                             |
| Channels                 | 1 Channel                                                                                         |
| Light for use (maximum)  | 24VDC 24W                                                                                         |
| Overcurrent protection   | N/A                                                                                               |
| Input voltage (rating)   | 24VDC                                                                                             |
| Input voltage (range)    | 21.6VDC to 26.4VDC                                                                                |
| Input Power (rating)     | 24W                                                                                               |
| Output voltage (rating)  | 24VDC * depends on input voltage                                                                  |
| External control (input) | ON/OFF Control                                                                                    |
| Trigger input            | Light OFF: Open or 1V max.<br>Light ON: 10V min.                                                  |
| Operating environment    | Temperature: 0 to 40°C, Humidity: 20 to 85%RH (No condensation)                                   |
| Storage enviroment       | Temperature: -20 to 60°C, Humidity: 20 to 85%RH (No condensation)                                 |
| Vibration                | Acceleration: 19.6m/sec2, Frequency 10 to 55Hz, Cycle 3 munites, Sweep cycle: XYZ axis 1hour/axis |
| Cooling method           | Natural air cooling                                                                               |
| Environmental regulation | RoHS directive                                                                                    |
| Input connector          | M12 connector 4pin MALE                                                                           |
| Output connector         | SM connector 3pin FEMALE                                                                          |
| Dimensions               | W30 x D20 x H18 (mm)                                                                              |
| Material                 | ABS Black                                                                                         |
| Weight                   | 50g                                                                                               |
| Special note             |                                                                                                   |