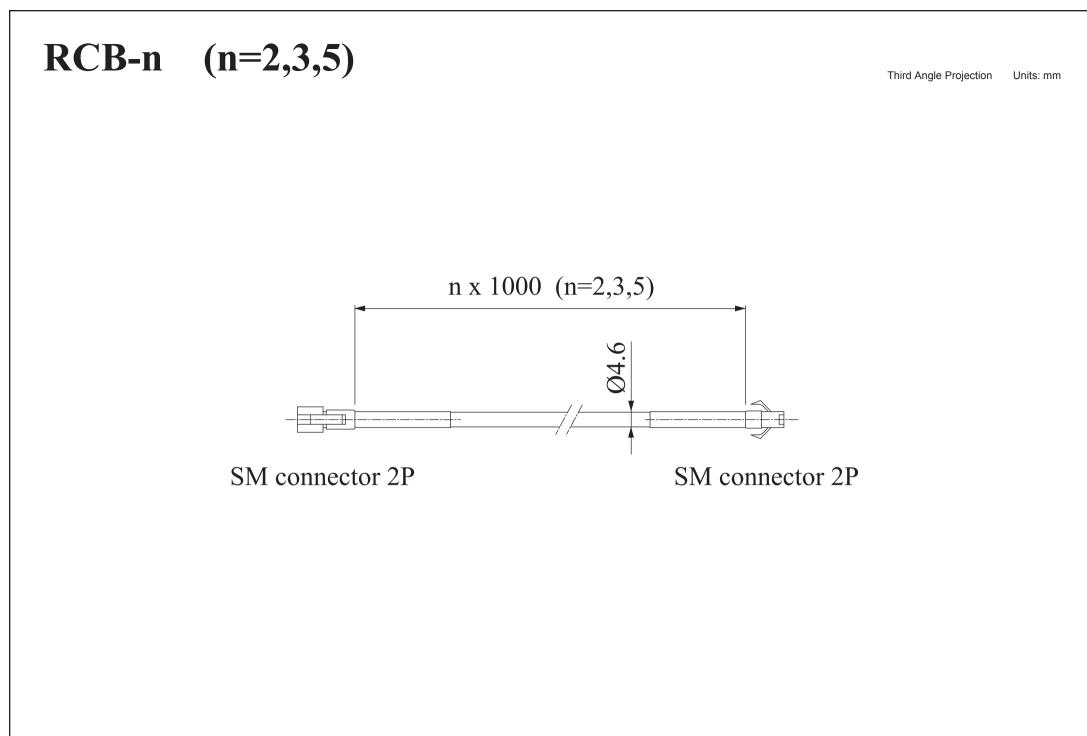

## **Robot Cables**

These cables stand up even to a 10 million-repetition bending test.

|     | -      |                                                      |                  |
|-----|--------|------------------------------------------------------|------------------|
| 12V | RCB-1  | Robot cable to connect a 12-V light to a power unit. | Cable length: 1m |
|     | RCB-2  |                                                      | Cable length: 2m |
|     | RCB-3  |                                                      | Cable length: 3m |
|     | RCB-5  |                                                      | Cable length: 5m |
| 24V | FRCB-1 | Robot cable to connect a 24-V light to a power unit. | Cable length: 1m |
|     | FRCB-2 |                                                      | Cable length: 2m |
|     | FRCB-3 |                                                      | Cable length: 3m |
|     | FRCB-5 |                                                      | Cable length: 5m |