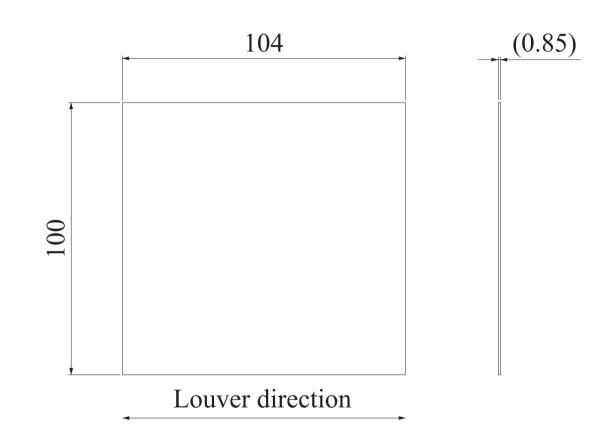

## LC-LFV2-100

Third Angle Projection Units: mm

Copyright(c) 2007 CCS Inc. All rights reserved. Reproduction or photocopy without permission is prohibited.