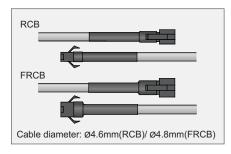

## **Robot Cables**

These cables stand up even to a 10 million-repetition bending test.

| 12V | RCB-1  | Robot cable to connect a 12-V light to a power unit. | Cable length: 1m |
|-----|--------|------------------------------------------------------|------------------|
|     | RCB-2  |                                                      | Cable length: 2m |
|     | RCB-3  |                                                      | Cable length: 3m |
|     | RCB-5  |                                                      | Cable length: 5m |
| 24V | FRCB-1 | Robot cable to connect a 24-V light to a power unit. | Cable length: 1m |
|     | FRCB-2 |                                                      | Cable length: 2m |
|     | FRCB-3 |                                                      | Cable length: 3m |
|     | FRCB-5 |                                                      | Cable length: 5m |