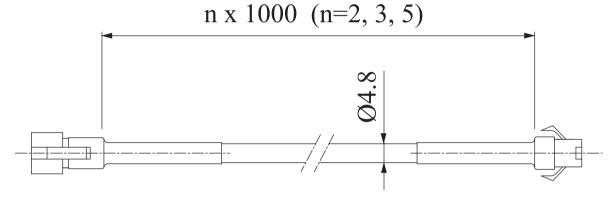

## FRCB-n (n=2, 3, 5)



SM connector 3P

SM connector 3P

## **Robot Cables**

These cables stand up even to a 10 million-repetition bending test.



| 12V | RCB-1  | Robot cable to connect a 12-V light to a power unit. | Cable length: 1m |
|-----|--------|------------------------------------------------------|------------------|
|     | RCB-2  |                                                      | Cable length: 2m |
|     | RCB-3  |                                                      | Cable length: 3m |
|     | RCB-5  |                                                      | Cable length: 5m |
| 24V | FRCB-1 | Robot cable to connect a 24-V light to a power unit. | Cable length: 1m |
|     | FRCB-2 |                                                      | Cable length: 2m |
|     | FRCB-3 |