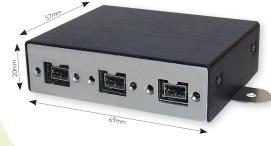

### FWB-HUB-5PORT

- Five 800Mb/s IEEE-1394b locking ports
- Compact industrial grade metal case
- Locking connections for 1394b cables
- 8-32V external power input, IA per port
- Multiple mounting options

The hub's design incorporates locking 9-pin 1394b bilingual ports, multiple mounting points, and an external power connector to ensure a secure physical connection and a stable 1394b network.

#### **GENERAL SPECIFICATIONS**

| Dimensions         | 57 x 94 x 20mm (W x D x H)        |
|--------------------|-----------------------------------|
| Mass               | TBD                               |
| Power input/output | 8-32V / IA output per port at I2V |
| Power consumption  | Max 1.5W at 12V                   |
| Chipset            | TI TSB81BA3D physical layer       |
| Mounting           | Front / rear, M3x4mm screw holes  |
| Compliance         | RoHS, FCC Class B, CE             |
| Warranty           | 2 years                           |