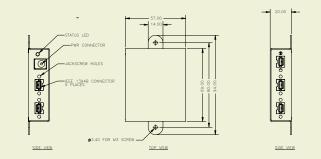

### DIMENSIONS

#### **GENERAL SPECIFICATIONS**

| Dimensions         | 57 x 94 x 20mm (W x D x H)        |
|--------------------|-----------------------------------|
| Mass               | TBD                               |
| Power input/output | 8-32V / IA output per port at I2V |
| Power consumption  | Max 1.5W at 12V                   |
| Chipset            | TI TSB81BA3D physical layer       |
| Mounting           | Front / rear, M3x4mm screw holes  |
| Compliance         | RoHS, FCC Class B, CE             |
| Warranty           | 2 years                           |