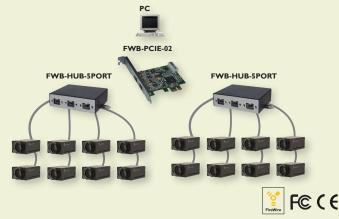

### SAMPLE CONFIGURATION

- 16 cameras streaming 160MB/s image data into a single card
- Grasshoppers on the same 1394 bus auto sync
- MultiSync software syncs cameras across multiple buses

North America T +604.242.9937 E sales@ptgrey.com Europe T + 49 7141 488817-0 E eu-sales@ptgrey.com www.ptgrey.com