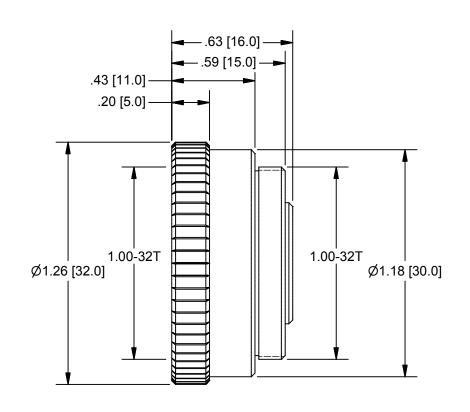

## OUTLINE

| USED ON:                                 |                                                                                                                |                                                                               |                                                                                                                                             | OOTLINE                   |
|------------------------------------------|----------------------------------------------------------------------------------------------------------------|-------------------------------------------------------------------------------|---------------------------------------------------------------------------------------------------------------------------------------------|---------------------------|
| MATERIAL:                                | UNLESS OTHERWISE SPECIFIED<br>DIMENSIONS ARE IN INCHES AND<br>INCLUDE CHEMICALLY APPLIED<br>OR PLATED FINISHES | P/N SUFFIX DEFINITION  -1 CONVERSION COATING -2 PAINTING -3 MARKING -R REWORK | THE CONTENTS OF THIS DOCUMENT ARE PROPRIETARY TO NAVITAR, ITS USE IS AUTHORIZED ONLY FOR RESPONDING TO REQUEST FOR QUOTATION OR PERFORMANCE |                           |
| FINISH:                                  | TOLERANCES AS FOLLOWS  DECXXX                                                                                  | SCALE: 1:1  DR: DJM  CH: PB                                                   | OF WORK FOR NAVITAR  0.0 inch 1.0                                                                                                           | 2X TV EXTENDER            |
| CHAMFER ALL THREADS 30' TO ROOT DIAMETER | BREAK ALL SHARP EDGES                                                                                          | APP: PB  DATE DR: 9/21/2004  DO NOT SCALE DRAWING                             | 0.0 mm 25.0                                                                                                                                 | A 2XE_OL A A SHEET 1 OF 1 |