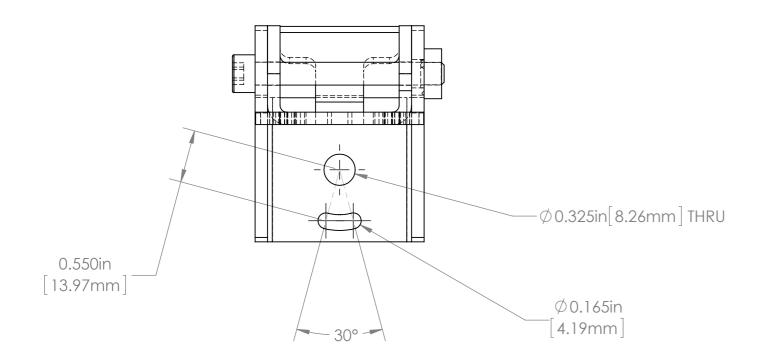

2.000in [50.81mm]

|   |     |        |      |       | DIMENSI                                                                       | UNLESS OTHERWISE SPECIFIED:<br>DIMENSIONS ARE IN INCHES |           | H:                                 | Allison Park Group, Inc. (APG)                                                   | DO NOT SCALE DRAWING                                                                                                                                                                                                                                          | REVISION     |    |  |  |
|---|-----|--------|------|-------|-------------------------------------------------------------------------------|---------------------------------------------------------|-----------|------------------------------------|----------------------------------------------------------------------------------|---------------------------------------------------------------------------------------------------------------------------------------------------------------------------------------------------------------------------------------------------------------|--------------|----|--|--|
|   |     |        |      |       | SURFACE FINISH:<br>TOLERANCES: .000= +/- 0.005"<br>.00= +/- 0.010"<br>LINEAR: |                                                         | 10"       | BURNISHED<br>AND BREAK SHARP EDGES | Allison Park Group, Inc. (APG)<br>4055 Alpha Drive<br>Allison Park, PA 15101 USA | This document is the property of APG and is considered company confidential.<br>The information in this document is the property of APG and may not be used,<br>reproduced, or distributed in whole or in part without the prior written permission of<br>APG |              |    |  |  |
|   |     |        |      |       |                                                                               | NAME                                                    | SIGNATURE | DATE                               | Phone +1 ( $12$ ) $187-8211$                                                     | TITLE:                                                                                                                                                                                                                                                        |              |    |  |  |
|   |     |        |      |       | DRAWN                                                                         | SCHUBERT                                                |           | 5/2/2012                           | Phone +1 (412) 487-8211<br>Fax +1 (412) 486-3157                                 |                                                                                                                                                                                                                                                               |              |    |  |  |
|   |     |        |      |       | CHK'D                                                                         |                                                         |           |                                    |                                                                                  | PTU-BE (Checker 200 & DataMan)                                                                                                                                                                                                                                |              |    |  |  |
|   |     |        |      |       | APPV'D                                                                        |                                                         |           |                                    | www.apgvision.com                                                                |                                                                                                                                                                                                                                                               |              |    |  |  |
|   |     |        |      |       | MFG                                                                           |                                                         |           |                                    |                                                                                  | Dara                                                                                                                                                                                                                                                          | viany        |    |  |  |
|   |     |        |      |       | Q.A                                                                           |                                                         |           |                                    | MATERIAL:                                                                        | DWG NO.                                                                                                                                                                                                                                                       |              | A3 |  |  |
|   |     |        |      |       | NOTES:                                                                        |                                                         |           |                                    | 304 STAINLESS STEEL                                                              | PTU-BE ASSY                                                                                                                                                                                                                                                   |              |    |  |  |
| ŀ | NO. | CHANGE | DATE | INIT. |                                                                               |                                                         |           |                                    | WEIGHT:                                                                          | SCALE:1:2                                                                                                                                                                                                                                                     | SHEET 2 OF 2 | 1  |  |  |