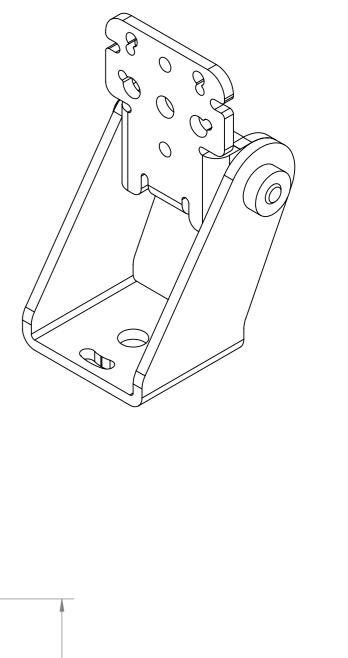

|          | 304 STAINLESS STEEL                                                        |   |
|     |        |      |       |                                                                                                                               |          |      |                                                     |          |                                                                            |   |
| NO. | CHANGE | DATE | INIT. |                                                                                                                               |          |      |                                                     |          | WEIGHT:                                                                    |   |

Saved on Wednesday, May 02, 2012 3:54:08 PM



| . (APG)  | DO NOT SCALE DRAWING                                                                                                                                                                                                                                          | REVISION |    |  |  |  |  |  |  |
|----------|---------------------------------------------------------------------------------------------------------------------------------------------------------------------------------------------------------------------------------------------------------------|----------|----|--|--|--|--|--|--|
| USA      | This document is the property of APG and is considered company confidential.<br>The information in this document is the property of APG and may not be used,<br>reproduced, or dist