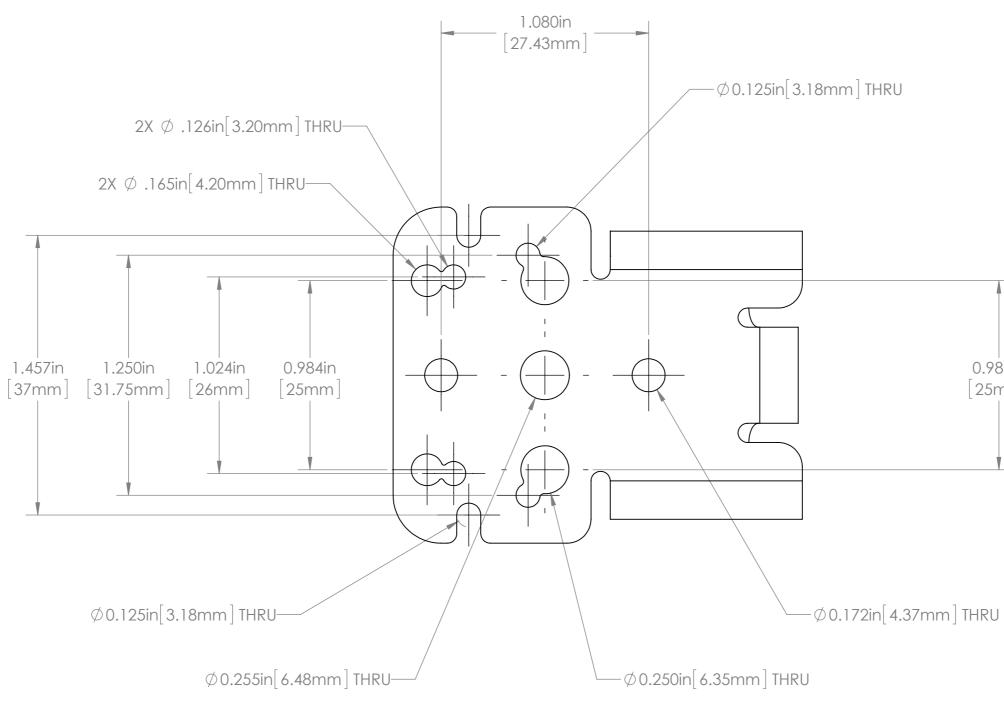

|          |    |  |  |  |  |  |  |
| L        | DWG NO. PTU-BE AS                                                                                                                                                                                                                                             | SY.      | A3 |  |  |  |  |  |  |
|          | SCALE:1:2 SHEET                                                                                                                                                                                                                                               |          |    |  |  |  |  |  |  |

2.000in [50.81mm]



|   |     |        |      |       | DIMENSI                                                                       | UNLESS OTHERWISE SPECIFIED:<br>DIMENSIONS ARE IN INCHES |           | H:                                 | Allison Park Group, Inc. (APG)                                                   | DO NOT SCALE DRAWING                                                                                                                                                                                                                                          | REVISION     |    |  |  |
|---|-----|--------|------|-------|-------------------------------------------------------------------------------|---------------------------------------------------------|-----------|-------------------------