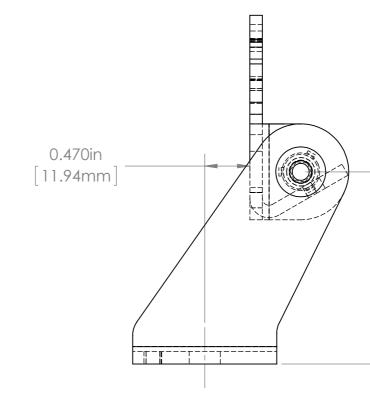

|     |        |      |       | UNLESS OTHERWISE SPECIFIED:<br>DIMENSIONS ARE IN INCHES<br>SURFACE FINISH:<br>TOLERANCES: .000= +/- 0.010"<br>.00= +/- 0.010" |          | 005" | FINISH:<br>BURNISHED<br>DEBUR AND BREAK SHARP EDGES |          | Allison Park Group, Inc. (<br>4055 Alpha Drive<br>Allison Park, PA 15101 U |   |
|-----|--------|------|-------|-------------------------------------------------------------------------------------------------------------------------------|----------|------|-----------------------------------------------------|----------|----------------------------------------------------------------------------|---|
|     |        |      |       |