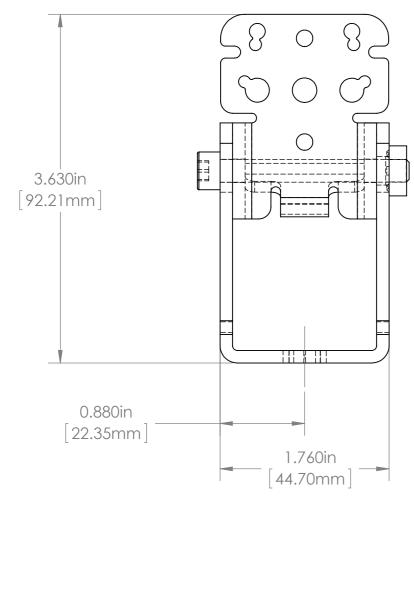

Saved on Wednesday, May 02, 2012 3:54:08 PM

| 0.984in<br>[25mm] |  |
|-------------------|--|
|                   |  |