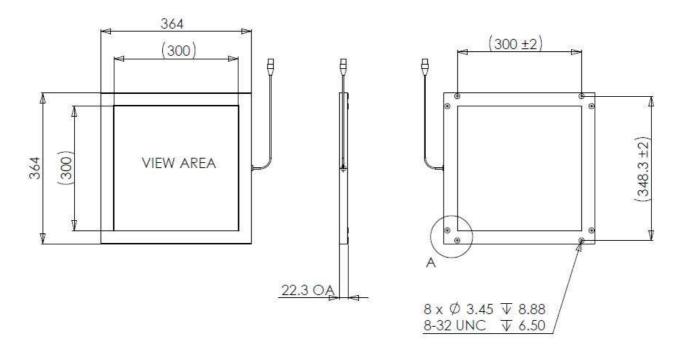

## **Features**

- Large LED Backlight with Thin profile
- M12 Quick Disconnect
- Driver built in No External wiring to a driver
- Edge Lite LED panel
- NPN & PNP strobe control

| MODEL | ILLUMINATION AREA         | COLOR                    |
|-------|---------------------------|--------------------------|
| LLP-6 | 300mm x 300mm (12" x 12") | White, 625 Red, 850nm IR |

| Electrical Input  | Voltage - 24 VDC +/- 5% Maximum - 20 Watts                                      |                                                                   |
|-------------------|---------------------------------------------------------------------------------|-------------------------------------------------------------------|
| Illuminance       | 3000 Lux – White LED's                                                          |                                                                   |
| Power Consumption | 20 Watts                                                                        |                                                                   |
| (a) (b) (2) (1)   | 1 = 24VDC<br>2 = NPN STROBE<br>3 = GND<br>4 = PNP STROBE<br>5 = 0-10 VDC ANALOG | Standard M12 mating cable color code: BROWN WHITE BLUE BLACK GRAY |