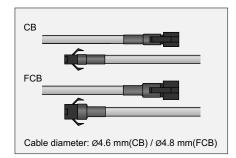

## **Extension Cables**

Cables that come with lights are about 30 cm. The following are available as cable extensions.

Model

| 12V | CB-1  | Used to connect a 12 V light to a power unit.                         | Cable length: 1m |
|-----|-------|-----------------------------------------------------------------------|------------------|
|     | CB-2  |                                                                       | Cable length: 2m |
|     | CB-3  |                                                                       | Cable length: 3m |
|     | CB-5  |                                                                       | Cable length: 5m |
| 24V | FCB-1 | Used to connect a 24V light and an HLV series light to a power supply | Cable length: 1m |
|     | FCB-2 |                                                                       | Cable length: 2m |
|     | FCB-3 |                                                                       | Cable length: 3m |
|     | FCB-5 |                                                                       | Cable length: 5m |