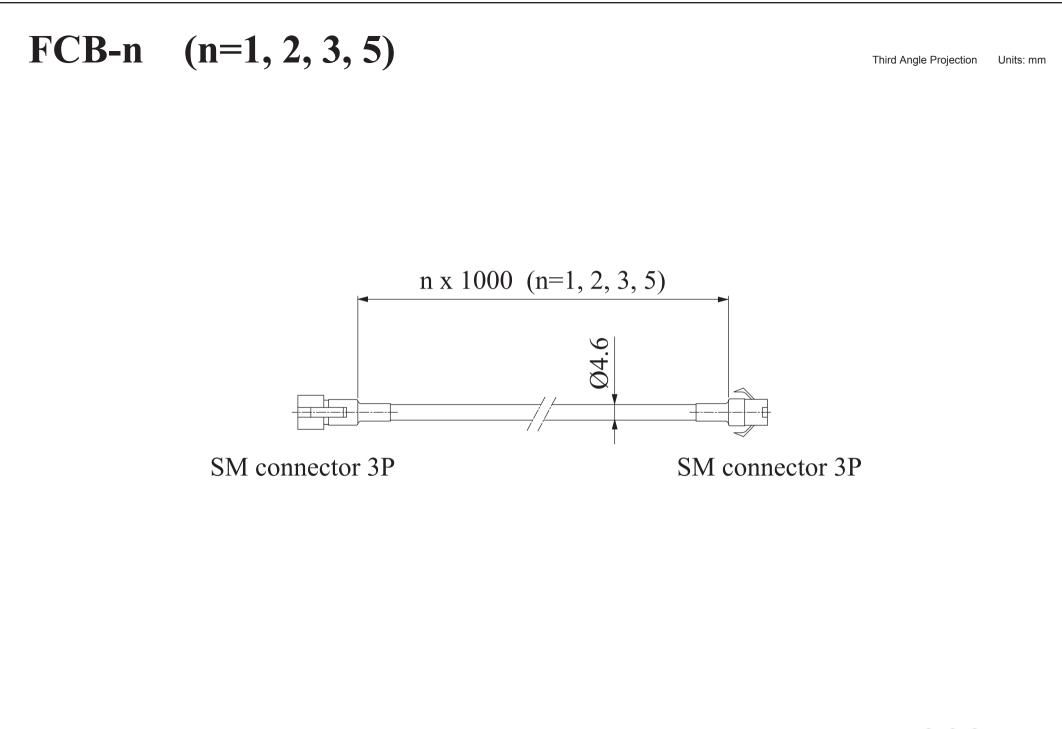

## **Extension Cables**

Cables that come with lights are about 30 cm. The following are available as cable extensions.

Model

| 12V | CB-1  | Used to connect a 12 V light to a power unit.                         | Cable length: 1m |
|-----|-------|-----------------------------------------------------------------------|------------------|
|     | CB-2  |                                                                       | Cable length: 2m |
|     | CB-3  |                                                                       | Cable length: 3m |
|     | CB-5  |                                                                       | Cable length: 5m |
| 24V | FCB-1 | Used to connect a 24V light and an HLV series light to a power supply | Cable length: 1m |
|     | FCB-2 |                                                                       | Cable length: 2m |
|     | FCB-3 |                                                                       | Cable length: 3m |
|     | FCB-5 |                                                                       | Cable length: 5m |